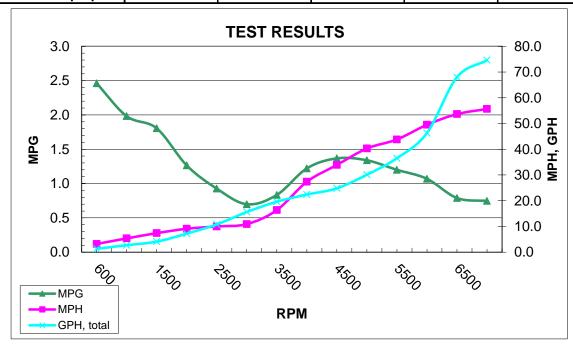

<sup>\*</sup> Ballast used to simulate weight of full fuel and water tanks and located on deck over fuel tanks

|              | Speed, MPH | RPM  | MPG  | Range | Helm dBA |
|--------------|------------|------|------|-------|----------|
| Cruise Speed | 33.9       | 4500 | 1.40 | 397   | 84       |
| Top Speed    | 55.7       | 6790 | 0.75 | 211   | 89       |