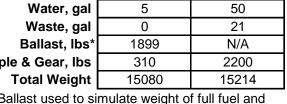

| Twin MERC400 VERADO |
|---------------------|
| DTS                 |
| 400                 |
| 6800                |
| 1.75                |
| 17 ECO              |

Boat Tested with 2 people

|                    | As Tested | Published Spec |  |  |
|--------------------|-----------|----------------|--|--|
| Dry weight, lbs    | 12340     | 10500          |  |  |
| Fuel, gal          | 80        | 315            |  |  |
| Water, gal         | 5         | 50             |  |  |
| Waste, gal         | 0         | 21             |  |  |
| Ballast, lbs*      | 1899      | N/A            |  |  |
| People & Gear, lbs | 310       | 2200           |  |  |
| Total Weight       | 15080     | 15214          |  |  |

<sup>\*</sup> Ballast used to simulate weight of full fuel and water tanks and located on deck over fuel tanks

|              | Speed, MPH | RPM  | MPG  | Range | Helm dBA |
|--------------|------------|------|------|-------|----------|
| Cruise Speed | 33.9       | 4500 | 1.40 | 397   | 84       |
| Top Speed    | 55.7       | 6790 | 0.75 | 211   | 89       |