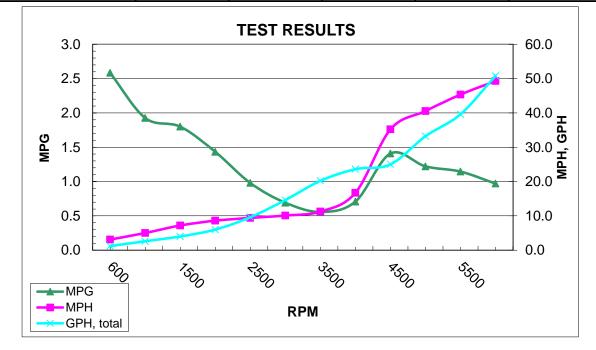

|              | Speed, MPH | RPM  | MPG  | Range | Helm dBA |
|--------------|------------|------|------|-------|----------|
| Cruise Speed | 35.3       | 4500 | 1.40 | 397   | 90       |
| Top Speed    | 52.2       | 6400 | 0.86 | 244   | 92       |

Notes: These test results are only valid for the boat listed by the hull ID#, at the time, date and place of the test. Testing variables include but are not limited to weather, prop, hull, and water condition, installation of various options, and captains. Speed was measured by GPS. Testing performed on fresh water near sealevel. Range is based on 90% of fuel tank capacity.