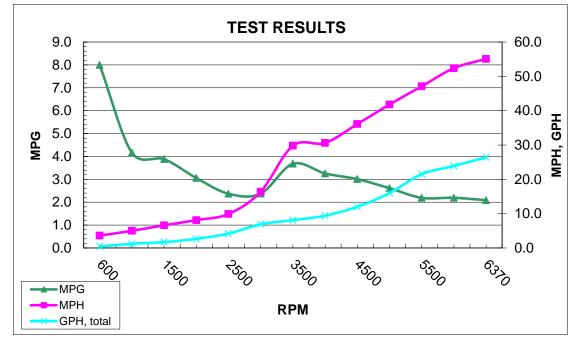

\* Ballast used to simulate weight of full fuel and water tanks and located on deck over fuel tanks

Boat Tested with 2 people

|              | Speed, MPH | RPM  | MPG  | Range | Helm dBA |
|--------------|------------|------|------|-------|----------|
| Cruise Speed | 30.6       | 4000 | 3.30 | 312   | 82       |
| Top Speed    | 55.1       | 6370 | 2.09 | 197   | 89       |

Notes: These test results are only valid for the boat listed by the hull ID#, at the time, date and place of the test. Testing variables include but are not limited to weather, prop, hull, and water condition, installation of various options, and captains. Speed was measured by GPS. Testing performed on fresh water near sealevel. Range is based on 90% of fuel tank capacity.